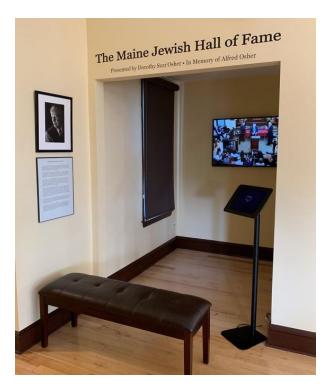

# Maine Jewish Hall of Fame Permanent Exhibit

Location: 3rd Floor of the Maine Jewish Museum

This new permanent exhibit is beginning with the 16 inductees from the inaugural class of 2018 and will be including all who are inducted this year and years to come.

The new exhibit features an interactive video presentation of biographic descriptions of each inductee into the Maine Jewish Hall of Fame.

### NOW OPEN FOR VIEWING!

Come See, Listen and Learn of people from the State of Maine of Jewish Heritage who lead amazing lives of distinction whom we have honored.

We look forward to your visit.

Maine Jewish Museum 267 Congress Street, Portland, ME 04101 Monday - Friday 10am-4pm Sundays 12pm - 4pm or by appointment